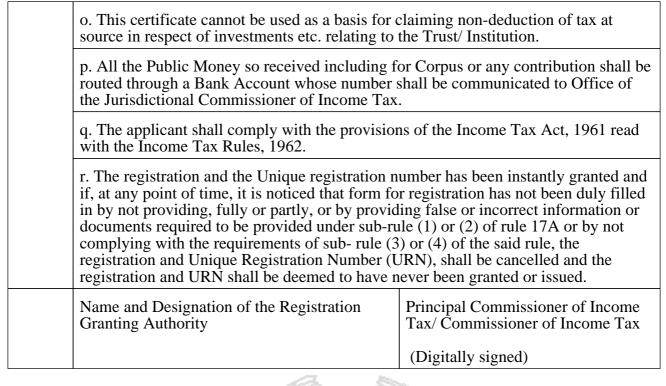

i. The Trust/ Institution shall furnish a return of income every year within the time limit prescribed under the Income Tax Act, 1961.

j. Seperate accounts in respect of profits and gains of business incidental to attainment of objects shall be maintained in compliance to section 11(4A) of Income Tax Act, 1961.

k. The registered office or the principal place of activity of the applicant should not be transferred outside the jurisdiction of Jurisdictional Commissioner of Income Tax except with the prior approval.